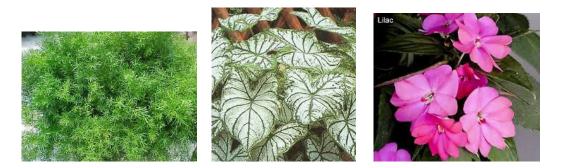

## Idea 5:

Thriller – Rudbeckia Goldsturm

Filler – Midnight Blue Salvia and Hot Cherry Zinnia and Asparagus Fern and Lanceleaf Coreopsis

Spiller – White Scaevola and Blue Scaevola and Dichondra and Golden Oregano

Container Plantings Ideas Page 26 of 28

Idea 3S:

Thriller – Foxtail Fern

Filler – Elfin Mix Impatiens and Aaron Caladiums and Pink Dragon Wing Begonias

Spiller – Creeping Jenny and White Wave Trailing Petunia and Variegated Vinca

**Container Plantings Ideas Page 25 of 28** 

Idea 2S:

Thriller – Cutleaf Philodendron

Filler – Dark Pink or Fuchsia Bougainvillea and White Impatiens and Royal Velvet Supertunia and Silverleaf Begonia

Spiller – Variegated Vinca and Needlepoint Ivy and Flag Mix Trailing Petunia