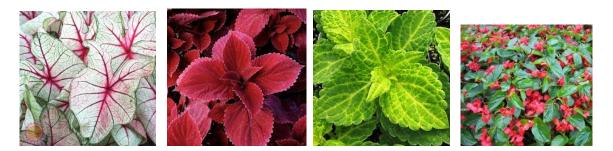

#### Idea #1

Thriller – Texas Star Mallow or Pink Tropical Hibiscus

Filler – Sweetheart Caladium and White Wing Caladium and Raspberry Blast Supertunia

Spiller – Mix Cascading Vinca and Green Sweet Potato Vine and Aztec Pink Verbena and Aztec White Verbena