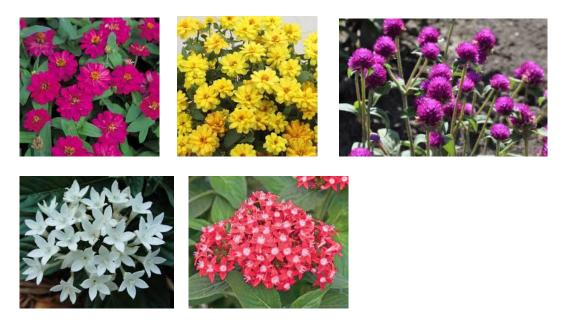

### Idea 4:

Thriller – Fox Tail Fern

Filler – Strawberry Cora Vinca and Double Yellow Zinnia and Electric Lime Coleus and White Wing Caladium

Spiller – Blue Scaevola and White Scaevola and Fuchsia Portulaca and Green Sweet Potato Vine

## Idea 5:

Thriller – Rudbeckia Goldsturm

Filler – Midnight Blue Salvia and Hot Cherry Zinnia and Asparagus Fern and Lanceleaf Coreopsis

Spiller – White Scaevola and Blue Scaevola and Dichondra and Golden Oregano

**Container Plantings Ideas Page 13 of 28** 

Idea 11:

Thriller – Agave

Filler – Cora Vinca Mix and Blackfoot Daisy and Double Yellow Zinnia and Gomphrena

Spiller – Aztec Burgundy Verbena and Aztec White Verbena and Golden Oregano and Dichondra

## Idea 14:

Thriller – Cordyline Red Star

Filler –Hot Cherry Zinnia and Double Yellow Zinnia and Gomphrena and White Penta and Red Lace Penta

Spiller – Wedding Train Coleus and Green Sweet Potato Vine and Blackie Sweet Potato Vine and White Scaevola