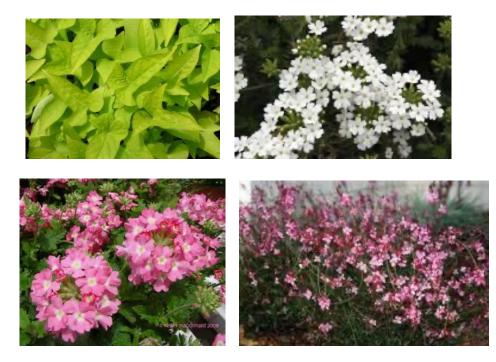

These photographs shows a container planting using many varieties of plants.

#### Idea #1

Thriller – Texas Star Mallow or Pink Tropical Hibiscus

Filler – Sweetheart Caladium and White Wing Caladium and Raspberry Blast Supertunia

Spiller – Mix Cascading Vinca and Green Sweet Potato Vine and Aztec Pink Verbena and Aztec White Verbena