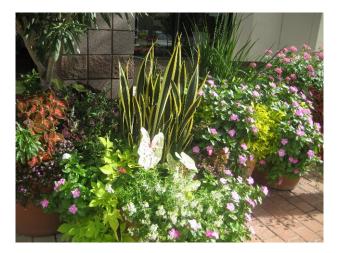

grasses or shrubs. These plants should be placed in the center of the container or on one side of the container if the container is to be viewed from one side.

**Filler Plants** – These plants fill in around the center planting, they are shorter in height, have rounded or mounded growth and can be several different varieties depending on the size of the container. These plants are planted halfway between the edge of the container and up to the thriller planting.

**Spiller Plants** – These plants are trailing plants that grow over the side of the container and add depth and interest. These plants are planted around the edge of the container and can be different varieties depending on the size of the container.

These photographs shows a container planting using many varieties of plants.



#### **Container Plantings Ideas Page 2 of 28**



Following are suggestions for sun containers and shade containers. Some contain native plantings mixed with annuals.

#### Container Plantings Ideas Page 3 of 28

# SUN CONTAINERS

The following are combinations of plants that can be used in sun containers:

#### Idea #1

Thriller – Texas Star Mallow or Pink Tropical Hibiscus



Filler – Sweetheart Caladium and White Wing Caladium and Raspberry Blast Supertunia



Spiller – Mix Cascading Vinca and Green Sweet Potato Vine and Aztec Pink Verbena and Aztec White Verbena



**Container Plantings Ideas Page 4 of 28** 

Idea 2:

Thriller – Purple Fountain Grass



Filler – Alabama Coleus and Indigo Spires Salvia and Royal Velvet Supertuia and Lucky Yellow Lantana



Spiller – Green Sweet Potat