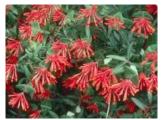

### Idea 6:

Thriller – Red Yucca

Filler – Red Cora Vinca and Bandana Red Lantana and Double Yellow Zinnia and Red Frill Caladium

Spiller – Coral Honeysuckle and Aztec White Verbena Lucky Yellow Lantana and Dichondra