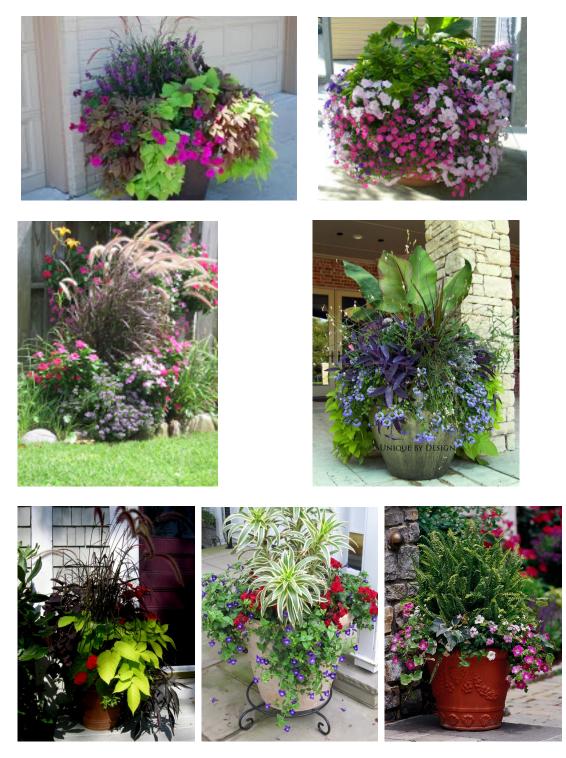

Containers to be the most effective should contain a thriller, filler and spiller technique of planting. You can use these same ideas for hanging baskets also.

**Thriller Plants** – These plants give height to the pot adding drama and a vertical focal point. These plants can be flowering plants, foliage plants, ornamental grasses or shrubs. These plants should be placed in the center of the container or on one side of the container if the container is to be viewed from one side.

**Filler Plants** – These plants fill in around the center planting, they are shorter in height, have rounded or mounded growth and can be several different varieties depending on the size of the container. These plants are planted halfway between the edge of the container and up to the thriller planting.

**Spiller Plants** – These plants are trailing plants that grow over the side of the container and add depth and interest. These plants are planted around the edge of the container and can be different varieties depending on the size of the container.

#### **Container Plantings Ideas Page 2 of 28**

Following are suggestions for sun containers and shade containers. Some contain native plantings mixed with annuals.