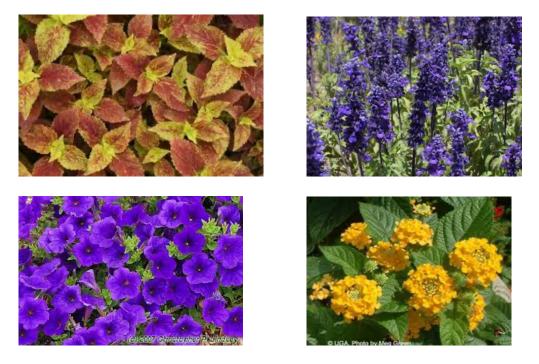

**Container Plantings Ideas Page 4 of 28** 

Idea 2:

Thriller – Purple Fountain Grass

Filler – Alabama Coleus and Indigo Spires Salvia and Royal Velvet Supertuia and Lucky Yellow Lantana

Spiller – Green Sweet Potato Vine and Blackie Sweet Potato Vine and Trailing Lavender Lantana