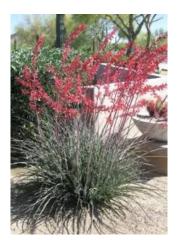

### Idea 6:

Thriller – Red Yucca

Filler – Red Cora Vinca and Bandana Red Lantana and Double Yellow Zinnia and Red Frill Caladium

Spiller – Coral Honeysuckle and Aztec White Verbena Lucky Yellow Lantana and Dichondra