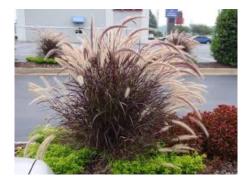

**Container Plantings Ideas Page 4 of 28** 

Idea 2:

Thriller – Purple Fountain Grass

Filler – Alabama Coleus and Indigo Spires Salvia and Royal Velvet Supertuia and Lucky Yellow Lantana

Spiller – Green Sweet Potato Vine and Blackie Sweet Potato Vine and Trailing Lavender Lantana