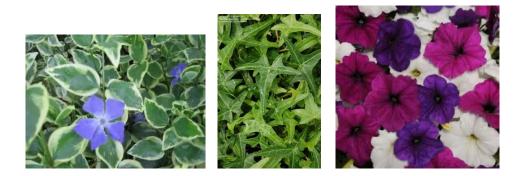

These photographs shows a container planting using many varieties of plants.

#### Idea #1

Thriller – Texas Star Mallow or Pink Tropical Hibiscus

Filler – Sweetheart Caladium and White Wing Caladium and Raspberry Blast Supertunia

Spiller – Mix Cascading Vinca and Green Sweet Potato Vine and Aztec Pink Verbena and Aztec White Verbena