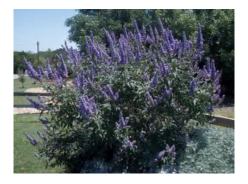

## Idea 15:

Thriller – Blue Puffball Vitex

Filler – New Gold Lantana and Indigo Spires Salvia and White Angelonia and Purple Angelonia and White Wing Caladium

Spiller – Trailing Lavender Lantana and White Scaevola and Green Sweet Potato Vine