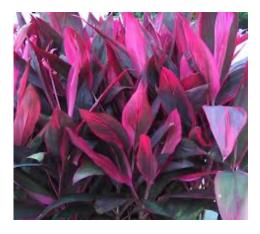

## Idea 14:

Thriller – Cordyline Red Star

Filler –Hot Cherry Zinnia and Double Yellow Zinnia and Gomphrena and White Penta and Red Lace Penta

Spiller – Wedding Train Coleus and Green Sweet Potato Vine and Blackie Sweet Potato Vine and White Scaevola

**Container Plantings Ideas** Page 27 of 28

Idea 4S:

Thriller – Cordyline Red Sister

Filler – Asparagus Fern and White Christmas Caladium and Punch Sunpatiens

Spiller – Trailing Petunia Flag Mix and Creeping Jenny and Variegated Vinca