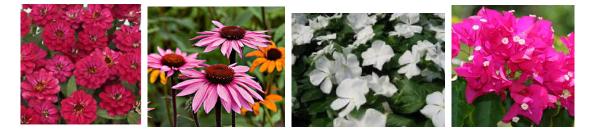

Containers to be the most effective should contain a thriller, filler and spiller technique of planting. You can use these same ideas for hanging baskets also.

**Thriller Plants** – These plants give height to the pot adding drama and a vertical focal point. These plants can be flowering plants, foliage plants, ornamental grasses or shrubs. These plants should be placed in the center of the container or on one side of the container if the container is to be viewed from one side.

**Filler Plants** – These plants fill in around the center planting, they are shorter in height, have rounded or mounded growth and can be several different varieties depending on the size of the container. These plants are planted halfway between the edge of the container and up to the thriller planting.

**Spiller Plants** – These plants are trailing plants that grow over the side of the container and add depth and interest. These plants are planted around the edge of the container and can be different varieties depending on the size of the container.

These photographs shows a container planting using many varieties of plants.