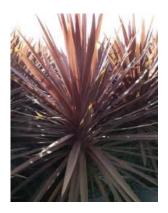

### Idea 6:

Thriller – Red Yucca

Filler – Red Cora Vinca and Bandana Red Lantana and Double Yellow Zinnia and Red Frill Caladium

Spiller – Coral Honeysuckle and Aztec White Verbena Lucky Yellow Lantana and Dichondra

**Container Plantings Ideas Page 11 of 28** 

Idea 9:

Thriller – Blue Yucca

Filler – Blackfoot Daisy and Double Yellow Zinnia and Cherry Sunrise Lantana and Purple Angelonia

Spiller – Pink Guara and White Scaevola and Fuchsia Portulaca and Blue Scaevola and Dichondra