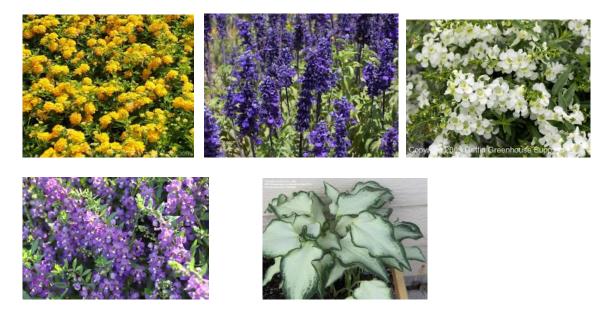

### Idea 6:

Thriller – Red Yucca

Filler – Red Cora Vinca and Bandana Red Lantana and Double Yellow Zinnia and Red Frill Caladium

Spiller – Coral Honeysuckle and Aztec White Verbena Lucky Yellow Lantana and Dichondra

**Container Plantings Ideas Page 10 of 28** 

Idea 8:

Thriller – Color Guard Yucca

Filler – Lanceleaf Coreopsis and Blackfoot Daisy and Bandana Red Lantana and Violet Penta

Spiller – Green Sweet Potato Vine and Trailing Lavender Lantana and White Scaevola and Coral Honeysuckle

### Idea 10:

Thriller – Mexican Feather Grass

Filler – Dipt In Wine Coleus and Electric Lime Coleus and Lanceleaf Coreopsis and Red Cora Vinca

Spiller – Trailing Lavender Lantana and Aztec Burgundy Verbena and White Guara and White Scaevola and Creeping Jenny