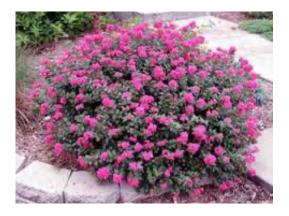

### Idea 13:

Thriller – Pocomoke Crape Myrtle

Filler –Cora Vinca Mix and Asparagus Fern and White Wing Caladium and Victoria Blue Salvia

Spiller – White Aztec Verbena and Pink Aztec Verbena and Golden Oregano and Sweet Potato Vine