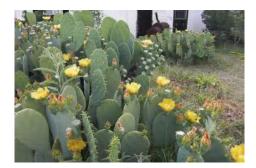

# Idea 16:

Thriller – Spineless Prickly Pear

Filler – Profusion Mix Zinnia and Lanceleaf Coreopsis and Blackfoot Daisy

Spiller – Aztec White Verbena and Coral Honeysuckle and Dichondra and Fuchsia Portulaca