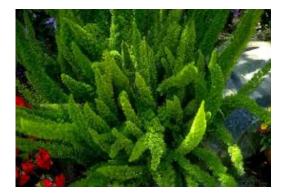

### Idea 4:

Thriller – Fox Tail Fern

Filler – Strawberry Cora Vinca and Double Yellow Zinnia and Electric Lime Coleus and White Wing Caladium

Spiller – Blue Scaevola and White Scaevola and Fuchsia Portulaca and Green Sweet Potato Vine

Container Plantings Ideas Page 26 of 28

Idea 3S:

Thriller – Foxtail Fern

Filler – Elfin Mix Impatiens and Aaron Caladiums and Pink Dragon Wing Begonias

Spiller – Creeping Jenny and White Wave Trailing Petunia and Variegated Vinca