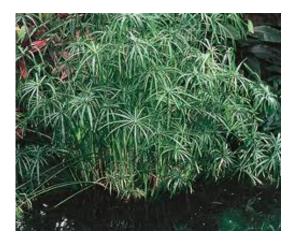

**Container Plantings Ideas Page 20 of 28** 

Idea 18:

Thriller – Compact Umbrella Plant

Filler – Hot Cherry Zinnia and Echinacae and White Cora Vinca and Pink Bougainvillea

Spiller – White Scaevola and Blue Scaevola and Creeping Jenny and Green Sweet Potato Vine and Blackie Sweet Potato Vine