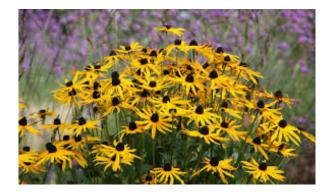

## Idea 5:

Thriller – Rudbeckia Goldsturm

Filler – Midnight Blue Salvia and Hot Cherry Zinnia and Asparagus Fern and Lanceleaf Coreopsis

Spiller – White Scaevola and Blue Scaevola and Dichondra and Golden Oregano